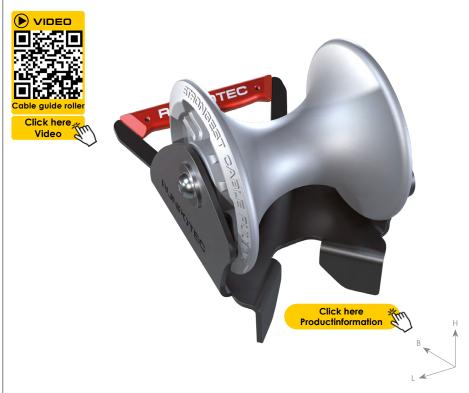

## **DESCRIPTION**

The cable guide roller - shaft inside edge is ideally suited for mounting on the edge of a shaft or on steps to pull cables gently around corners with the least possible resistance. A right-angled stop is provided by the two lugs. It can be secured in place with a belt or screws via the assembly opening. The lightweight and highly robust design reduces the effort required with optimum success. The high-quality die-cast aluminium rollers with integrated ball bearing and the sturdy powder-coated steel frame guarantee a long service life. Ergonomic aluminium handle - Load capacity 4500 kg

**Optimum area of application:** for mounting on the edge of a shaft or on steps to pull cables gently around corners

**Application video:** a short, very informative application video can be viewed by scanning the QR code or on www.runpotec.com.