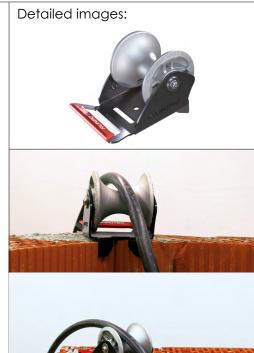

## **DESCRIPTION**

The cable guide roller - shaft inside edge is ideally suited for mounting on the edge of a shaft or on steps to pull cables gently around corners with the least possible resistance. A right-angled stop is provided by the two lugs. It can be secured in place with a belt or screws via the assembly opening. The lightweight and highly robust design reduces the effort required with optimum success. The high-quality die-cast aluminium rollers with integrated ball bearing and the sturdy powder-coated steel frame guarantee a long service life. Ergonomic aluminium handle - Load capacity 4500 kg